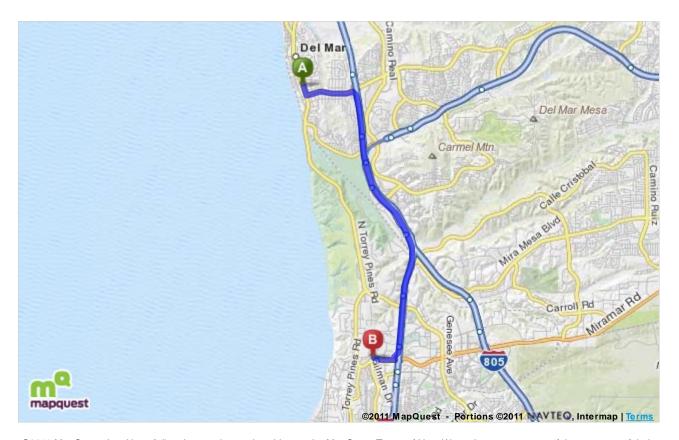

## Notes

Del Mar Inn to UCSD Department of Neurosciences

| A          | <b>720 Camino Del Mar</b><br>Del Mar, CA 92014-3008                                                                                                                          | Miles Per<br>Section | Miles Driven |
|------------|------------------------------------------------------------------------------------------------------------------------------------------------------------------------------|----------------------|--------------|
| •          | 1. Start out going south on Camino del Mar toward La Amatista Rd.                                                                                                            | Go 0.2 Mi            | 0.2 mi       |
| 4          | 2. Turn <b>left</b> onto <b>Del Mar Heights Rd</b> .  Del Mar Heights Rd is 0.1 miles past La Amatista Rd  If you reach Carmel Valley Rd you've gone about 0.5 miles too far | Go 1.0 Mi            | 1.2 mi       |
| 対 響        | 3. Merge onto <b>I-5 S</b> .  If you reach High Bluff Dr you've gone about 0.3 miles too far                                                                                 | Go 5.4 Mi            | 6.6 mi       |
| 28<br>EXIT | 4. Take the La Jolla Village Dr exit, EXIT 28.                                                                                                                               | Go 0.3 Mi            | 6.9 mi       |
| Þ          | 5. Turn <b>right</b> onto <b>La Jolla Village Dr</b> .  If you are on La Jolla Village Dr and reach Lebon Dr you've gone about 0.4 miles too far                             | Go 0.2 Mi            | 7.2 mi       |
| <b>†</b>   | 6. Stay <b>straight</b> to go onto <b>ramp</b> .                                                                                                                             | Go 0.2 Mi            | 7.3 mi       |
| r          | 7. Turn <b>right</b> onto <b>Gilman Dr</b> .  If you reach La Jolla Village Dr you've gone about 0.1 miles too far                                                           |                      | 7.3 mi       |
|            | 8. <b>9500 GILMAN DR</b> is on the <b>right</b> .  If you reach Osler Ln you've gone about 0.1 miles too far                                                                 |                      | 7.3 mi       |
| B          | <b>9500 Gilman Dr</b><br>La Jolla, CA 92093-5004                                                                                                                             | 7.3 mi               | 7.3 mi       |